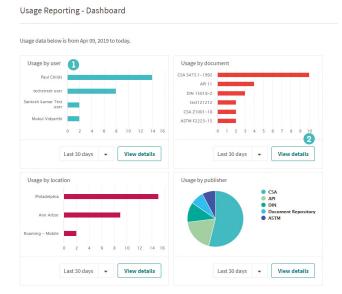

With Techstreet Enterprise's usage dashboard, customers get a snapshot of usage across users, documents, locations, and publishers. Usage is presented visually through charts, and users can interact with their usage data. Each interactive report also has a brief view, including charts, along with a detailed view for greater visibility. You can also manipulate the report onscreen before copying usage data to your favorite spreadsheet. Techstreet Enterprise usage reporting gives you full visibility into your standards usage.

### Usage reporting dashboard

- Use the dashboard to see who your most popular users are, and which documents, locations, and publishers are most popular.
- Click view details to go to a full report.