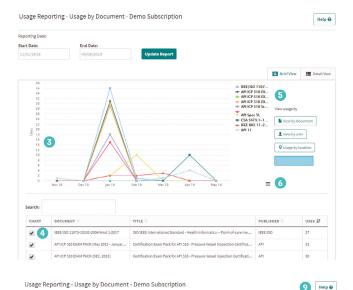

### Reporting data: Techstreet Enterprise

- 3 View usage over time with charts.
- See the actual data that is being charted.
- Choose from various chart options for different views of your usage data.
- 6 Export your chart for external use.

- Search across your usage data.
- Sort your usage data by any column.
- Receive contextual help.
- Drill deeper into your usage data.