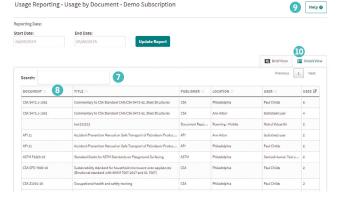

- Search across your usage data.
- Sort your usage data by any column.
- Receive contextual help.
- Drill deeper into your usage data.